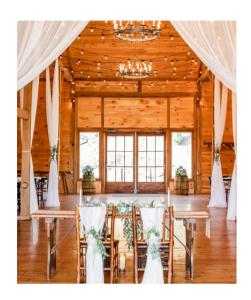

Pricing Guide 2024-2025

About

Nestled on 125 acres in Forest Hill. MD. Stone Ridge Hollow offers the perfect setting for your upcoming event with its warm rustic charm, hardwood floors, thick wooden beams, and hanging chandeliers. Stone Ridge is equipped with both central heating and air conditioning, designed to provide year-round availability.

# What We Offer

- Indoor & Outdoor Event Locations
- Climate Controlled Spaces
- Handicap Accessibility
- Reception Tables & Chairs
- Ceremony Chairs
- Beautiful Natural Ceremony Arbor
- Complimentary Décor Selection
- Décor Showroom with Rental Options
- Pet Friendly Grounds
- Use of the Farm House Which Includes 5 Spaces for Getting Ready, a Full Kitchen, Hair & Makeup Room, and a 2nd Private Entrance
- Day-Of Coordination & Porter Services