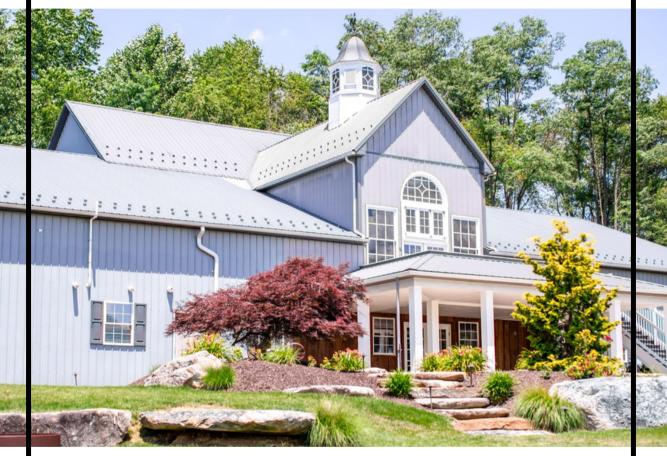

Pricing Guide 2024-2025

About

Nestled on 125 acres in Forest Hill. MD. Stone Ridge Hollow offers the perfect setting for your upcoming event with its warm rustic charm, hardwood floors, thick wooden beams, and hanging chandeliers. Stone Ridge is equipped with both central heating and air conditioning, designed to provide year-round availability.

# What We Offer

- Indoor & Outdoor Event Locations
- Climate Controlled Spaces
- Handicap Accessibility
- Reception Tables & Chairs
- Ceremony Chairs
- Beautiful Natural Ceremony Arbor
- Complimentary Décor Selection
- Décor Showroom with Rental Options
- Pet Friendly Grounds
- Use of the Farm House Which Includes 5 Spaces for Getting Ready, a Full Kitchen, Hair & Makeup Room, and a 2nd Private Entrance
- Day-Of Coordination & Porter Services