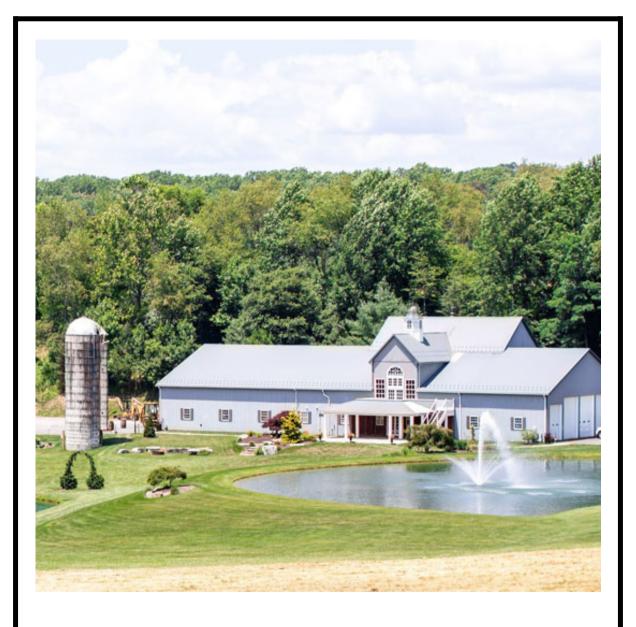

Pricing Guide 2024-2025

About

Nestled on 125 acres in Forest Hill. MD. Stone Ridge Hollow offers the perfect setting for your upcoming event with its warm rustic charm, hardwood floors, thick wooden beams, and hanging chandeliers. Stone Ridge is equipped with both central heating and air conditioning, designed to provide year-round availability.

# What We Offer

- Indoor & Outdoor Event Locations
- Climate Controlled Spaces
- Handicap Accessibility
- Reception Tables & Chairs
- Ceremony Chairs
- Beautiful Natural Ceremony Arbor
- Complimentary Décor Selection
- Décor Showroom with Rental Options
- Pet Friendly Grounds
- Use of the Farm House Which Includes 5 Spaces for Getting Ready, a Full Kitchen, Hair & Makeup Room, and a 2nd Private Entrance
- Day-Of Coordination & Porter Services